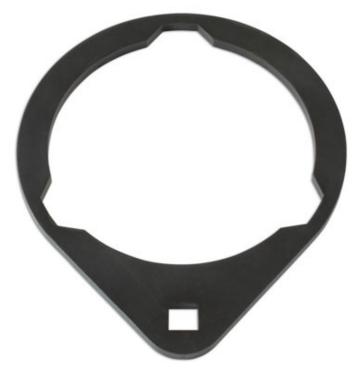

## A/C Compressor Pulley Holding Tool - for Ford

Developed specifically for the holding of the air conditioning compressor clutch.

## Additional Information

- Applications: Ford C-Max (from 2010), B-Max (from 2012), Ecosport (from 2012), Edge (from 2015), Fiesta (from 2008), Focus (from • 2010), Galaxy (from 2015), Kuga (from 2012), S-Max (from 2015) and Transit Courier (from 2013).
- Equivalent to OEM 412-134.
- · A/C pump (compressor) holding tool.
- Required when changing the A/C pump or pulley. •
- · Made in Sheffield.