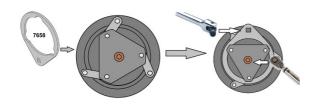

## A/C Compressor Pulley Holding Tool - for Ford

Developed specifically for the holding of the air conditioning compressor clutch.

## Additional Information

- Applications: Ford C-Max (from 2010), B-Max (from 2012), Ecosport (from 2012), Edge (from 2015), Fiesta (from 2008), Focus (from • 2010), Galaxy (from 2015), Kuga (from 2012), S-Max (from 2015) and Transit Courier (from 2013).
- Equivalent to OEM 412-134.
- · A/C pump (compressor) holding tool.
- Required when changing the A/C pump or pulley. •
- · Made in Sheffield.